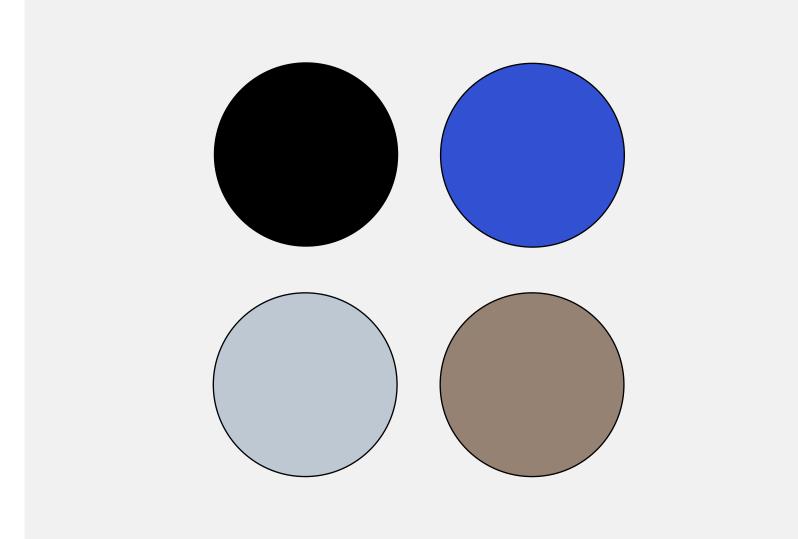

Black Blue Bronze RGB - 0/0/0/0RBG — 50/80/210 RGB — 190/200/210 RGB — 150/130/115 HEXA — #000000 HEXA — #3250d2 HEXA — #bec8d2 HEXA — #968273 DAWSON DAWSON DAWSON DAWSON