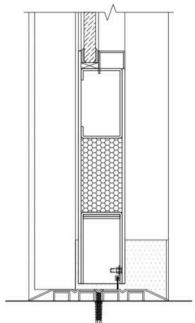

#### **TECHNICAL SPECIFICATIONS**

| Thickness          | 2" *                                                                                                                                                                    |
|--------------------|-------------------------------------------------------------------------------------------------------------------------------------------------------------------------|
| Width              | 3'-8" max.                                                                                                                                                              |
|                    |                                                                                                                                                                         |
| Height             | 10'-0" max.*                                                                                                                                                            |
|                    |                                                                                                                                                                         |
| Glass / Glazing    | Surface mounted glazing<br>stops with removable stop at<br>the interioror fixed flat<br>glazing at the exterior-no<br>exposed fasteners.<br>(max of 1 3/8" thick glass) |
| Sightline          | 2 3/4" min.                                                                                                                                                             |
|                    |                                                                                                                                                                         |
| Top Rail           | Limitless*                                                                                                                                                              |
|                    | ••••••                                                                                                                                                                  |
| Bottom Rail        | Limitless*                                                                                                                                                              |
|                    |                                                                                                                                                                         |
| Threshold Material | Bronze, Stainless Steel, or<br>Aluminum                                                                                                                                 |
|                    | ••••••                                                                                                                                                                  |

#### **ADDITIONAL INFORMATION**

Weather-strip pocket integrated into vertical stiles to allow for full height adjustable pile.

Adjustable weather-strip on top and bottom rails running the full width of the rail (or to the greatest extent possible to avoid hardware interference).

Fully capable of accepting all popular panic devices, tubular exit devices or full height push / pulls.

:

Integrated locking includes magnetic locks, electric strikes, and bottom rail locking.