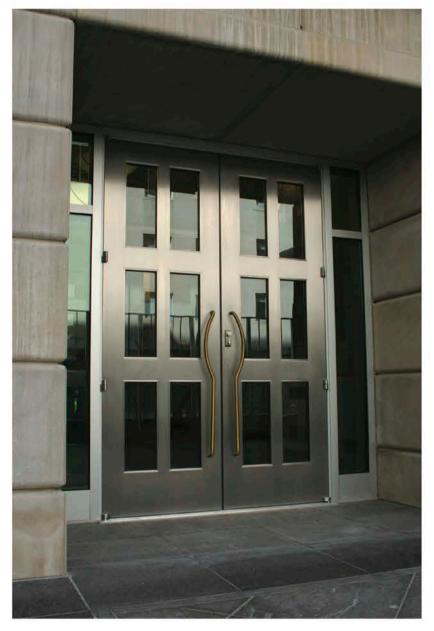

A DAWSON DOOR PRODUCT:

# **RUGGED SERIES**

CUSTOM CRAFTED OPTIONS & TECHNICAL SPECIFICATIONS



```
DAWSON
```

DOOR PRODUCT /

## RUGGED SERIES

Rugged Series doors are laser cut from single sheets of material creating a truly seamless door face with no face welding. 'Fixed Flat Glazing' at the exterior and applied glass stops at the interior with no exposed fasteners are features only available from Dawson, and allow glass thickness up to 1 3/8". Rugged Series doors are designed and built for the most demanding applications and offer the highest warranty available from Dawson (15 years). Each project is custom engineered to meet even the most demanding design specifications. Rugged Series doors are available in most industry standard finishes including painted finishes.



Harrisburg Judicial Center, Harrisburg, PA, United States

## **KEY FEATURES**

Discover the product features and technical specifications below to see if the Rugged Series is the right fit for your next project.

### +

#### **CUSTOM OPTIONS**

Choose amongst several configurations — Balanced, Offset Pivoted, Center Hung, Butt Hung, or Continuous Hinged — as well as several material and finishing options.

## +

#### BEST-IN-CLASS DESIGN

Strong, durable and corrosion-resistant materials provide structural integrity while protecting against all conditions.

## 15 YEAR WARRANTY

Dawson stands by its quality engineeredproducts and advanced manufacturing processes thus offering fifteen years of warranty on standard sizes.

#### **TECHNICAL SPECIFICATIONS**

| Thickness          | 2" *