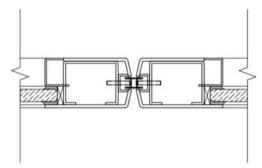

#### **TECHNICAL SPECIFICATIONS**

| Thickness          | 2" *                                                                                                                                                                    |
|--------------------|-------------------------------------------------------------------------------------------------------------------------------------------------------------------------|
| Width              | 3'-8" max.                                                                                                                                                              |
|                    |                                                                                                                                                                         |
| Height             | 10'-0" max.*                                                                                                                                                            |
|                    |                                                                                                                                                                         |
| Glass / Glazing    | Surface mounted glazing<br>stops with removable stop at<br>the interioror fixed flat<br>glazing at the exterior-no<br>exposed fasteners.<br>(max of 1 3/8" thick glass) |
| Sightline          | 2 3/4" min.                                                                                                                                                             |
|                    |                                                                                                                                                                         |
| Top Rail           | Limitless*                                                                                                                                                              |
|                    | ••••••                                                                                                                                                                  |
| Bottom Rail        | Limitless*                                                                                                                                                              |
|                    |                                                                                                                                                                         |
| Threshold Material | Bronze, Stainless Steel, or<br>Aluminum                                                                                                                                 |
|                    | ••••••                                                                                                                                                                  |

#### **ADDITIONAL INFORMATION**

Weather-strip pocket integrated into vertical stiles to allow for full height adjustable pile.

Adjustable weather-strip on top and bottom rails running the full width of the rail (or to the greatest extent possible to avoid hardware interference).