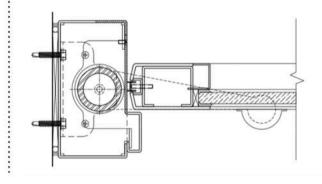

#### **TECHNICAL SPECIFICATIONS**

| Thickness          | 2" *                                                                                                                                                                    |
|--------------------|-------------------------------------------------------------------------------------------------------------------------------------------------------------------------|
| Width              | 3'-8" max.                                                                                                                                                              |
|                    |                                                                                                                                                                         |
| Height             | 10'-0" max.*                                                                                                                                                            |
|                    |                                                                                                                                                                         |
| Glass / Glazing    | Surface mounted glazing<br>stops with removable stop at<br>the interioror fixed flat<br>glazing at the exterior-no<br>exposed fasteners.<br>(max of 1 3/8" thick glass) |
| Sightline          | 2 3/4" min.                                                                                                                                                             |
|                    |                                                                                                                                                                         |
| Top Rail           | Limitless*                                                                                                                                                              |
|                    | ••••••                                                                                                                                                                  |
| Bottom Rail        | Limitless*                                                                                                                                                              |
|                    |                                                                                                                                                                         |
| Threshold Material | Bronze, Stainless Steel, or<br>Aluminum                                                                                                                                 |
|                    | ••••••                                                                                                                                                                  |

#### **ADDITIONAL INFORMATION**

Weather-strip pocket integrated into vertical stiles to allow for full height adjustable pile.

Adjustable weather-strip on top and bottom rails running the full width of the rail (or to the greatest extent possible to avoid hardware interference).

Fully capable of accepting all popular panic devices, tubular exit devices or full height push / pulls.

:

Integrated locking includes magnetic locks, electric strikes, and bottom rail locking.