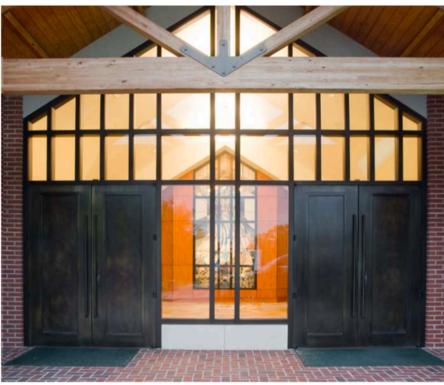

|

\*consult factory for alternatives









#### **ADDITIONAL INFORMATION**

Weather-strip pocket integrated into vertical stiles to allow for full height adjustable pile.



Adjustable weather-strip on top and bottom rails running the full width of the rail (or to the greatest extent possible to avoid hardware interference).



Fully capable of accepting all popular panic devices, tubular exit devices or full height push / pulls.



:

Integrated locking includes magnetic locks, electric strikes, and bottom rail locking.

#### **AVAILABLE FINISHES**



## FEATURED PROJECTS



Port Authority Bus Terminal, New York City, NY, United States



Saint Isidore Church, Baton Rouge, LA, United States

## DAWSON

A family-owned and operated business since 1946, Dawson Doors is the leading manufacturer of high quality architectural products offering balanced and standard swing doors and entrances. Our products are manufactured from the highest quality stainless steel and bronze materials. We provide exquisite entrances to some of the most prestigious buildings around the country and throughout the world.

INQUIRE NOW FOR A QUOTE

:

716 664 3811

DawsonMetal.com

......