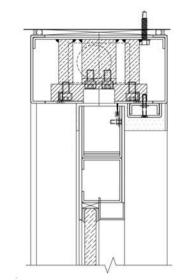

#### **TECHNICAL SPECIFICATIONS**

| Thickness          | 2" *                                                                                                                                                                    |
|--------------------|-------------------------------------------------------------------------------------------------------------------------------------------------------------------------|
| Width              | 3'-8" max.                                                                                                                                                              |
|                    |                                                                                                                                                                         |
| Height             | 10'-0" max.*                                                                                                                                                            |
|                    |                                                                                                                                                                         |
| Glass / Glazing    | Surface mounted glazing<br>stops with removable stop at<br>the interioror fixed flat<br>glazing at the exterior-no<br>exposed fasteners.<br>(max of 1 3/8" thick glass) |
| Sightline          | 2 3/4" min.                                                                                                                                                             |
|                    |                                                                                                                                                                         |
| Top Rail           | Limitless*                                                                                                                                                              |
|                    | ••••••                                                                                                                                                                  |
| Bottom Rail        | Limitless*                                                                                                                                                              |
|                    |                                                                                                                                                                         |
| Threshold Material | Bronze, Stainless Steel, or<br>Aluminum                                                                                                                                 |
|                    | ••••••                                                                                                                                                                  |

#### **ADDITIONAL INFORMATION**

Weather-strip pocket integrated into vertical stiles to allow for full height adjustable pile.

Adjustable weather-strip on top and bottom rails running the full width of the rail (or to the greatest extent possible to avoid hardware interference).

Fully capable of accepting all popular panic devices, tubular exit devices or full height push / pulls.

:

Integrated locking includes magnetic locks, electric strikes, and bottom rail locking.