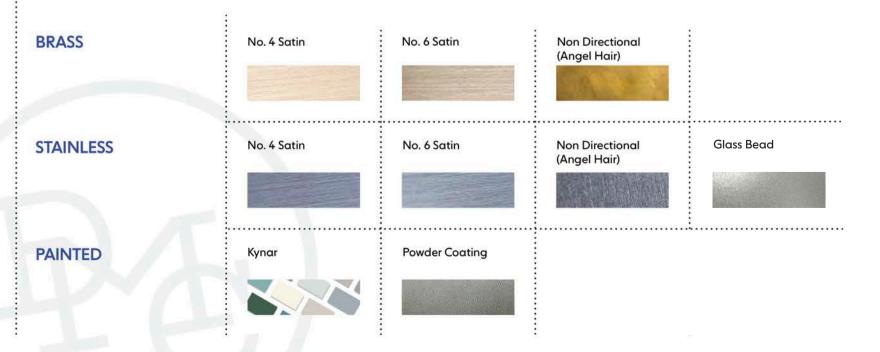

|
|                    | ••••••                                                                                                                                                                  |

\*consult factory for alternatives









#### **ADDITIONAL INFORMATION**

Weather-strip pocket integrated into vertical stiles to allow for full height adjustable pile.



Adjustable weather-strip on top and bottom rails running the full width of the rail (or to the greatest extent possible to avoid hardware interference).



Fully capable of accepting all popular panic devices, tubular exit devices or full height push / pulls.



:

Integrated locking includes magnetic locks, electric strikes, and bottom rail locking.

#### **AVAILABLE FINISHES**



## FEATURED PROJECTS



Port Authority Bus Terminal, New York City, NY, United States



Saint Isidore Church, Baton Rouge, LA, United States

## DAWSON

A family-owned and operated business since 1946, Dawson Doors is the leading manufacturer of high quality architectural products offering balanced and standard swing doors and entrances. Our products are manufactured from the highest quality stainless steel and bronze materials. We provide exquisite entrances to some of the most prestigious buildings around the country and throughout the world.

INQUIRE NOW FOR A QUOTE

:

716 664 3811

DawsonMetal.com

......