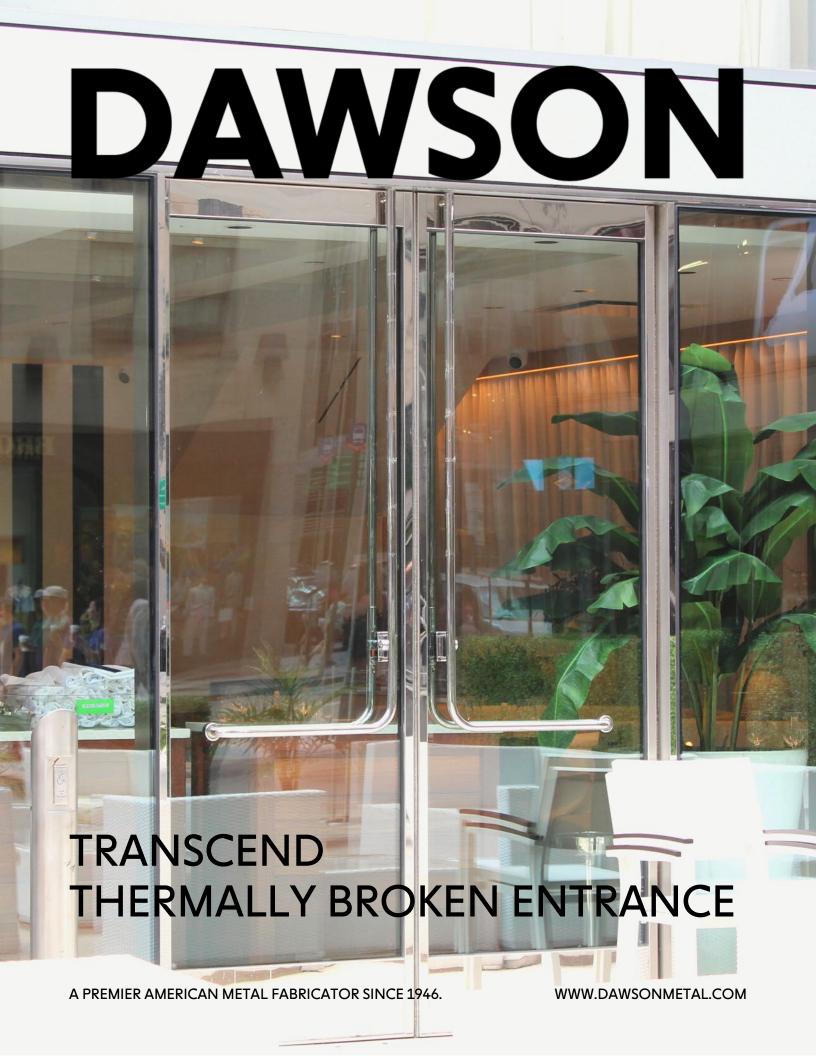

## **DAWSON**

DOOR PRODUCT /

## TRANSCEND THERMALLY BROKEN ENTRANCE

YOUR BRIDGE TO COMPLIANCE.

Foremost architects specify premium materials for their projects. When it comes to satisfying clients who are looking for sophisticated, energy-efficient doors, architects specify Dawson.

The Transcend system exceeds all other highend thermally broken entrances on the market. With a stellar reputation for quality and durability, Dawson provides a relevant and versatile design with a thermal break that boasts the industry's lowest U-Value for energy loss.