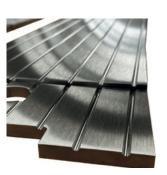

Full-width top and bottom rails in either stainless steel, bronze, or painted and offer the perfect decor compliments to elevate any entrance.

The All-Glass configuration can be balanced or standard swing (center pivoted), and the top and bottom rails are available in a variety of finishes to match the surrounding entrance conditions.

**CUSTOM FINISHES** 

Get the look you want, whether retail, commercial, or residential. Available finishes include painted, brass, and stainless.

BEST IN-CLASS MANUFACTURING

Strong, durable and corrosion-resistant materials protect against all conditions.