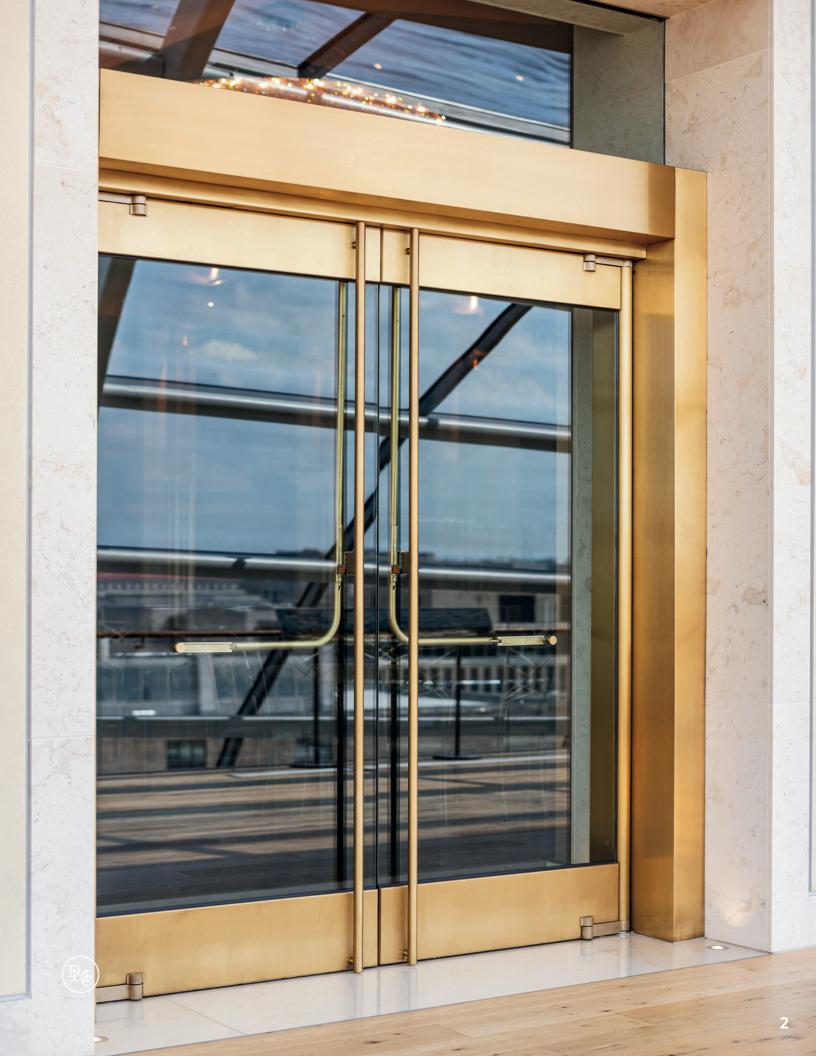

#### **ALL GLASS SERIES**

Full-width rails frame tempered glass for a flawless, unobstructed sightline.

All Glass doors by DAWSON create an open and inviting look to your entrance.

Glass is factory glazed with monolithic tempered clear glass.

Full-width top and bottom rails in either stainless steel, bronze, or painted and offer the perfect decor compliments to elevate any entrance.

The All-Glass configuration can be balanced or standard swing (center pivoted), and the top and bottom rails are available in a variety of finishes to match the surrounding entrance conditions.

**CUSTOM FINISHES** 

Get the look you want, whether retail, commercial, or residential. Available finishes include painted, brass, and stainless.

BEST IN-CLASS MANUFACTURING

Strong, durable and corrosion-resistant materials protect against all conditions.