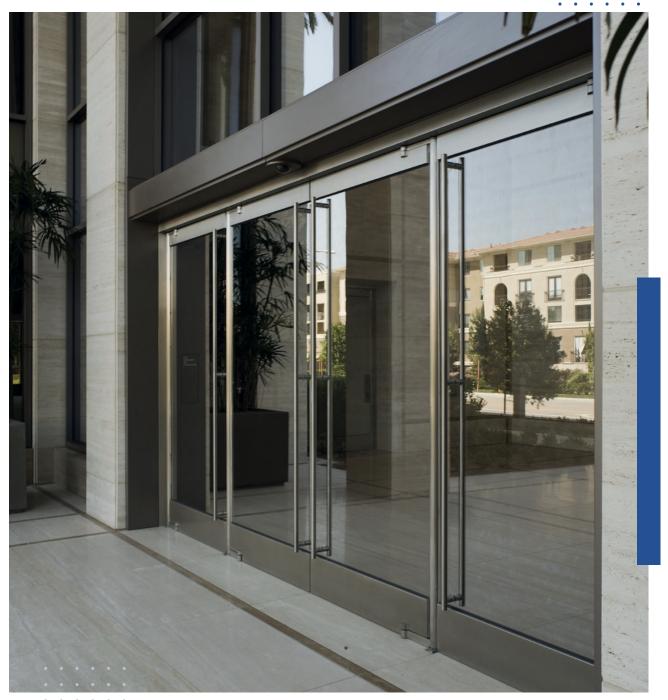

#### **ALL GLASS SERIES**

Full-width rails frame tempered glass for a flawless, unobstructed sightline.

All Glass doors by DAWSON create an open and inviting look to your entrance.

Glass is factory glazed with monolithic tempered clear glass.

Full-width top and bottom rails in either stainless steel, bronze, or painted and offer the perfect decor compliments to elevate any entrance.

The All-Glass configuration can be balanced or standard swing (center pivoted), and the top and bottom rails are available in a variety of finishes to match the surrounding entrance conditions.

Each project is custom engineered to meet even the most demanding design specifications.