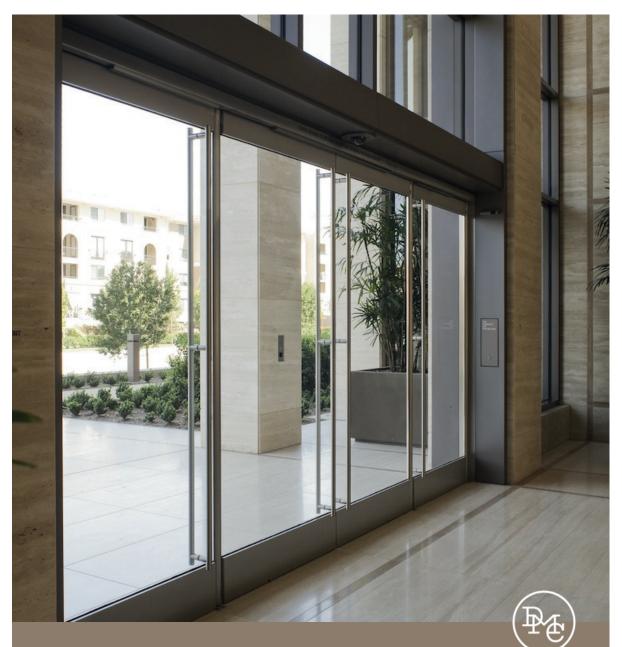

#### **ALL GLASS SERIES**

Full-width rails frame tempered glass for a flawless, unobstructed sightline.

All Glass doors by DAWSON create an open and inviting look to your entrance.

Glass is factory glazed with monolithic tempered clear glass.

Full-width top and bottom rails in either stainless steel, bronze, or painted and offer the perfect decor compliments to elevate any entrance.

The All-Glass configuration can be balanced or standard swing (center pivoted), and the top and bottom rails are available in a variety of finishes to match the surrounding entrance conditions.