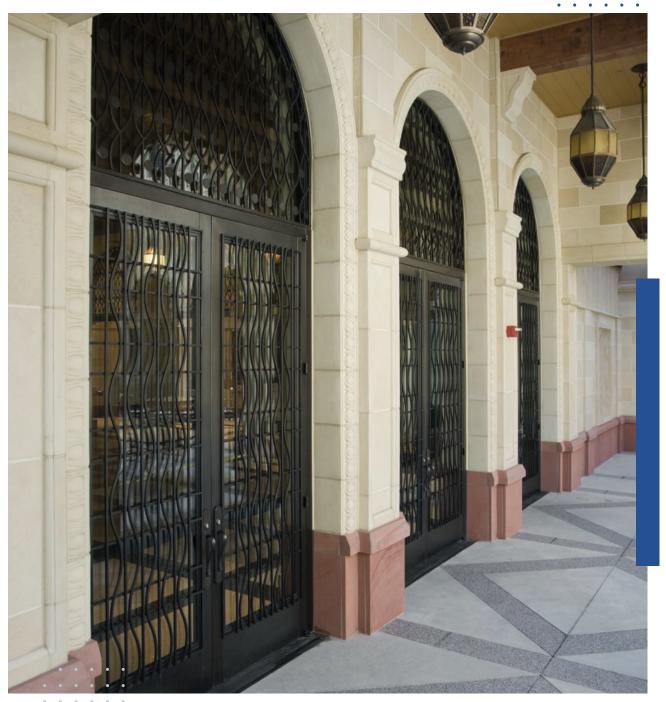

#### **DESIGNER SERIES**

The finest fit for historical replications, renovations, and restorations.

Designer Series doors and entrances reflect DAWSON's finest craftsmanship, offering true stile and rail offset construction for a highquality traditional alternative, commonly suited for historic replications, renovations, and restorations.

Designer doors can be manufactured as balanced or standard swing, in stainless or brass, in a variety of finishes and feature applied glass stops at both the interior and exterior.

Each project is custom engineered to meet even the most demanding design specifications.