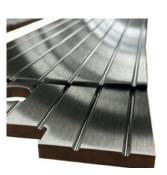

#### **DESIGNER SERIES**

The finest fit for historical replications, renovations, and restorations.

Designer Series doors and entrances reflect DAWSON's finest craftsmanship, offering true stile and rail offset construction for a highquality traditional alternative, commonly suited for historic replications, renovations, and restorations.

Designer doors can be manufactured as balanced or standard swing, in stainless or brass, in a variety of finishes and feature applied glass stops at both the interior and exterior.

Each project is custom engineered to meet even the most demanding design specifications.