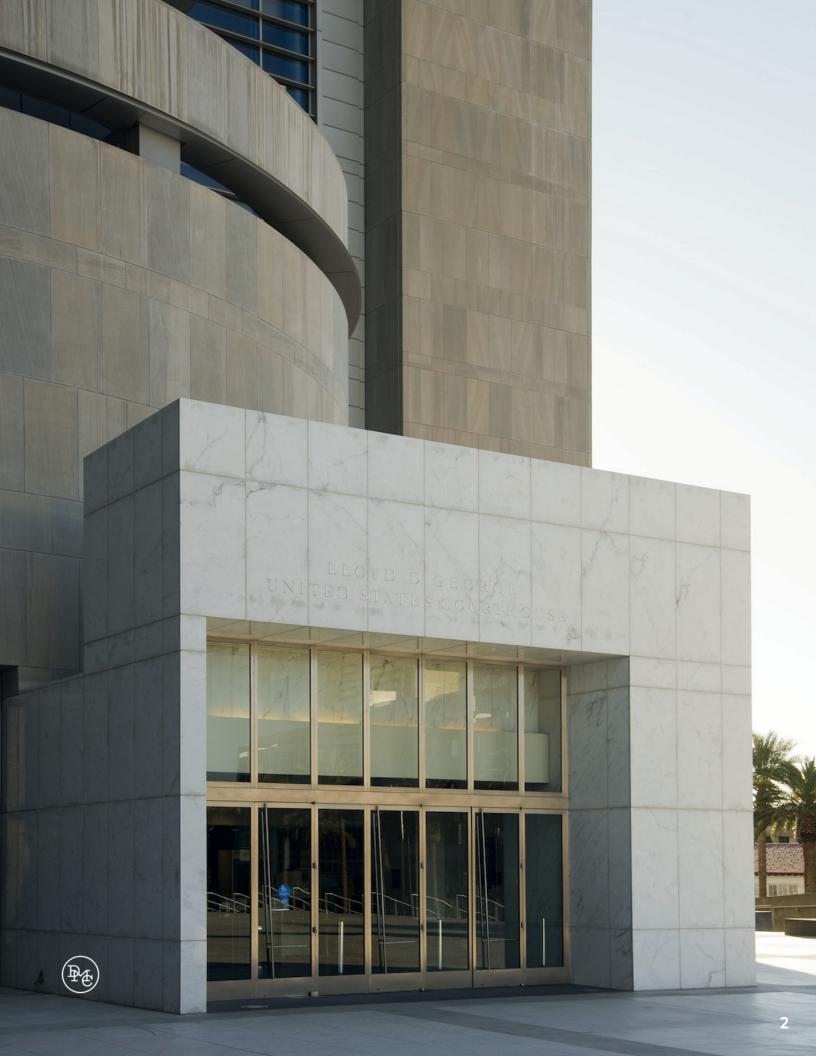

#### **DESIGNER SERIES**

The finest fit for historical replications, renovations, and restorations.

Designer Series doors and entrances reflect DAWSON's finest craftsmanship, offering true stile and rail offset construction for a highquality traditional alternative, commonly suited for historic replications, renovations, and restorations.

Designer doors can be manufactured as balanced or standard swing, in stainless or brass, in a variety of finishes and feature applied glass stops at both the interior and exterior.

Each project is custom engineered to meet even the most demanding design specifications.