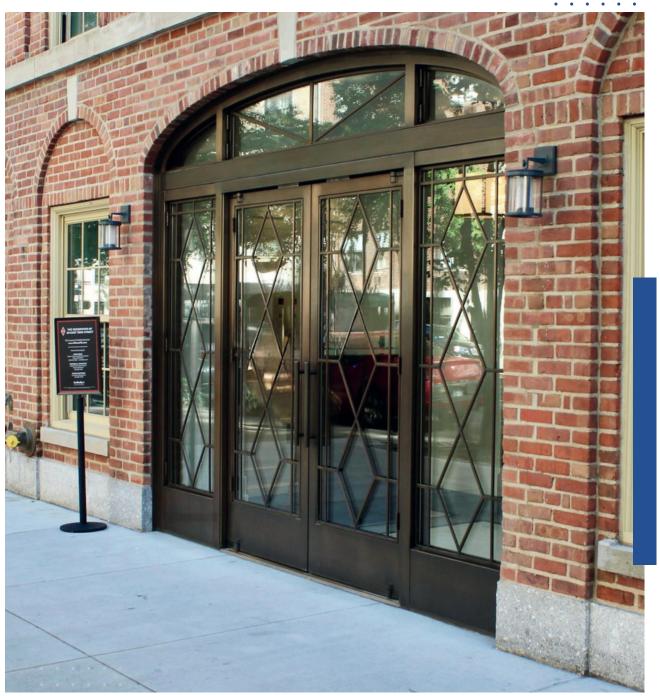

# STANDARD SERIES

The DAWSON Standard.

Crafted with precision, DAWSON's Standard Series doors are expertly laser-cut from single sheets of high-quality material. This advanced process ensures an incredibly seamless door face, free from any visible face welding.

Brake-formed glass stops are applied at both the interior and exterior of the door with no exposed fasteners, a feature only available at DAWSON.

The Standard Series doors offer various options, including crossrails, muntins, grilles, and custom-shaped glazing stops. Thanks to DAWSON's versatile design and custom engineering, they can accommodate all industry-standard hardware and are available in Brass, Commercial Bronze, Stainless Steel, Kynar, and Powder Coated finishes.

The result is a flawless finish that elevates the design and durability of any space, all while offering exceptional performance. With DAWSON, you get beauty, functionality, and durability in every door we create.