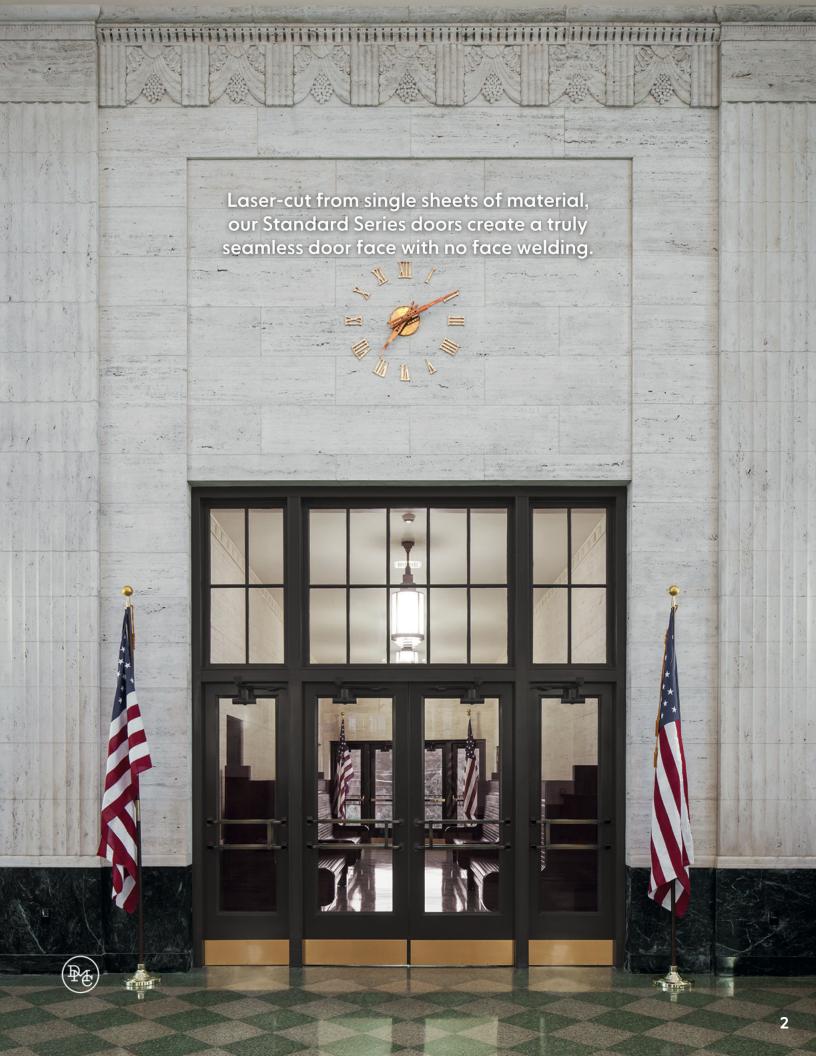

# STANDARD SERIES

The DAWSON Standard.

Crafted with precision, DAWSON's Standard Series doors are expertly laser-cut from single sheets of high-quality material. This advanced process ensures an incredibly seamless door face, free from any visible face welding.