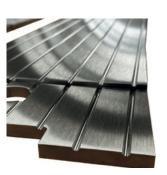

# STANDARD SERIES

The DAWSON Standard.

Crafted with precision, DAWSON's Standard Series doors are expertly laser-cut from single sheets of high-quality material. This advanced process ensures an incredibly seamless door face, free from any visible face welding.

Brake-formed glass stops are applied at both the interior and exterior of the door with no exposed fasteners, a feature only available at DAWSON.

The Standard Series doors offer various options, including crossrails, muntins, grilles, and custom-shaped glazing stops. Thanks to DAWSON's versatile design and custom engineering, they can accommodate all industry-standard hardware and are available in Brass, Commercial Bronze, Stainless Steel, Kynar, and Powder Coated finishes.

The result is a flawless finish that elevates the design and durability of any space, all while offering exceptional performance. With DAWSON, you get beauty, functionality, and durability in every door we create.